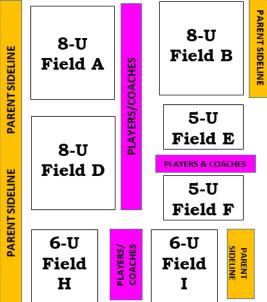

## **Tournament Night Schedule:**

| Game #:        | Field A:           | Field B: | Field D: |
|----------------|--------------------|----------|----------|
| Warm-Up        | 45 & 42            | 43 & 44  | 41       |
| 6:05 – 6:15 PM |                    |          |          |
| GAME 1:        | 42 v 45            | 43 v 44  | 41       |
| 6:15– 6:35 PM  |                    |          |          |
| GAME 2:        | 44 v 45            | 41 v 43  | 42       |
| 6:45 – 7:05 PM |                    |          |          |
| GAME 3:        | 42 v 44            | 41 v 45  | 43       |
| 7:15 – 7:35 PM |                    |          |          |
| AWARDS:        | Medal Distribution |          |          |
| 7:35 – 7:45 PM |                    |          |          |