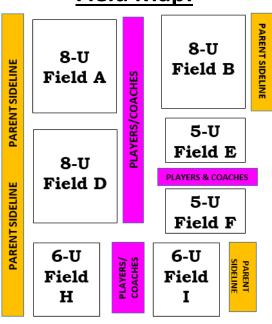

|                                                         |
| Wrap-up/                 | 61                                                      | 62                                                      |
| Team Photo:              |                                                         |                                                         |
| 7:25 – 7:30 PM           |                                                         |                                                         |

#### **IMPORTANT INFO for PLAYERS:**

PLAYER ARRIVAL TIME:

6:10 PM

**EQUIPMENT:** 

Shin Guards (REQUIRED), Uniform, Cleats/Sneakers, Water Bottle

\*\*\* PLAYERS: PLEASE BRING
YOUR SOCCER BALL! \*\*\*

# PreK Teams: Team #: Team Color: 61 Blue 62 Gold

### **Field Map:**